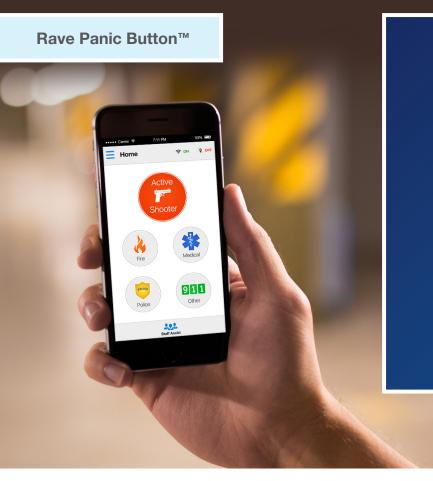

## TRUSTED WHEN SECONDS COUNT

With the push of a button, the Rave Panic Button app immediately dials 9-1-1, while simultaneously sending notifications to people on-site of the incident.

The Rave Panic Button app delivers critical response data to 9-1-1 dispatchers and first responders, giving them tools to coordinate a faster and more effective response.

#### **IMPACTS ALL EMERGENCIES**

In the event of an on-site crisis, an organization member can activate the Rave Panic Button app system by pushing one of the five emergency button types. Upon activation, the user's phone will immediately dial 9-1-1 and at the same time, a preset notification is delivered to all necessary personnel including staff and security. This ensures you rapidly initiate lockdowns, evacuations, or other emergency responses.