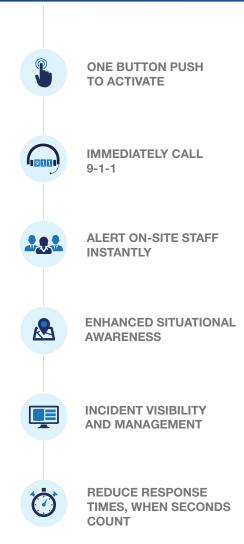

# One Button Push to Improve Response Times

Clearly communicate an emergency to 9-1-1, on-site personnel, and first responders in seconds. Response times are shortened and safety for all those in the immediate area is improved.

## TRUSTED WHEN SECONDS COUNT

With the push of a button, the Rave Panic Button app immediately dials 9-1-1, while simultaneously sending notifications to people on-site of the incident.

The Rave Panic Button app delivers critical response data to 9-1-1 dispatchers and first responders, giving them tools to coordinate a faster and more effective response.

#### **IMPACTS ALL EMERGENCIES**

In the event of an on-site crisis, an organization member can activate the Rave Panic Button app system by pushing one of the five emergency button types. Upon activation, the user's phone will immediately dial 9-1-1 and at the same time, a preset notification is delivered to all necessary personnel including staff and security. This ensures you rapidly initiate lockdowns, evacuations, or other emergency responses.

### **HELP ARRIVES SOONER**

Rave Panic Button alerts 9-1-1 dispatchers of an emergency and who is calling. It automatically delivers critical facility data including key contacts, floor plans, and emergency response plans. This results in faster dispatch of the right resources with improved situational awareness.