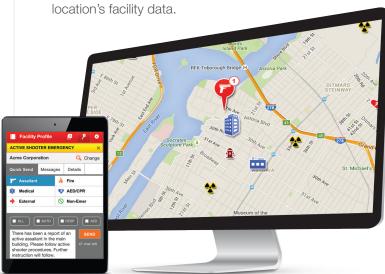

### **HELP ARRIVES SOONER**

Rave Panic Button alerts 9-1-1 dispatchers of an emergency and who is calling. It automatically delivers critical facility data including key contacts, floor plans, and emergency response plans. This results in faster dispatch of the right resources with improved situational awareness.

## ORGANIZATION-WIDE VISIBILITY AND CONTROL

Never miss an incident. With Rave Command View, Rave Panic Button administrators have complete visibility into every panic button activation on your campus as well as its location, incident type, and the

You can connect from anywhere and monitor and manage situations in real time. With floor plans and location provided, on-site responders will have enhanced situational awareness and can respond faster. Administrators can manage on-going incidents with real-time messages to staff and personnel by sending and receiving accurate updates as events unfold.